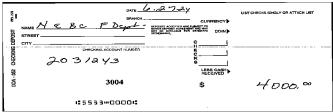

Account # 2031243

Page: 3

| . 25             | DATE                                                  | CURREN          | LIST CHECKS BINGLY OR ATTACH LIST |
|------------------|-------------------------------------------------------|-----------------|-----------------------------------|
| CHECKING DEPOSIT | STREET 29 III Fr. 963 CHECKING ACCOUNT NUMBER 2 0 3 1 | 6 2P.728        | 5,031,98                          |
| DDA - 052        | 3004                                                  | LESS CORRECTIVE | ड,०३१ ्१९<br>इ०,२१                |
|                  | :5533::0000:                                          |                 |                                   |

06/06/2024 \$5031.98

06/27/2024 \$4000.00

556 06/10/2024 \$65.66

|                                                                    | 562                    |
|--------------------------------------------------------------------|------------------------|
| NORTHEAST BURNET COUNTY F/R 03-19 ED B 2011 FR 103 OMMALA TX 78608 | 24 STENS               |
|                                                                    | 1010 07 05             |
| For the ESO Four thousand six hundred seven dollars                | Dollars @              |
| 1 35 CADENCE                                                       | (And Annual Section 1) |
| Bank MPDUMS 1987 PUD 164 For Table 1987 PUD 164                    |                        |
| :084201278 : 2031243   O562                                        |                        |